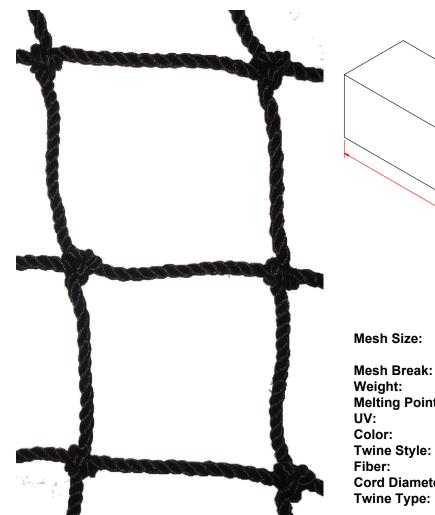

## BBC36-5514 - 55' x 14' INDOOR TUNNEL NET

**Mesh Size:** 1-3/4" (45mm) Square opening measured between mesh joints

 Mesh Break:
 260 lbf (1.15 kN)

 Weight:
 0.0385 lb/ft² (188 g/m²)

Melting Point:  $455 \,^{\circ}\text{F} \, (235 \,^{\circ}\text{C})$ 

JV: Extra UV Stabilizers added

olor: Black, Latex Bonded

wine Style: 210/96

Fiber: High Tenacity Nylon

Cord Diameter: #36 (2.5 mm)
Twine Type: #36 strand Twisted

BBC36-5514 is a black knotted netting with 1-3/4" mesh size ideal for use with baseball batting cages. Netting comprized of high tenacity fiber resistant to abrasion and light weight. All perimeters of netting shall be sewn together and bound to a 3/8" polypropylene rope. Netting shall be sufficient size to allow for approximately 1' of netting to lay on the floor when caged is beign used.