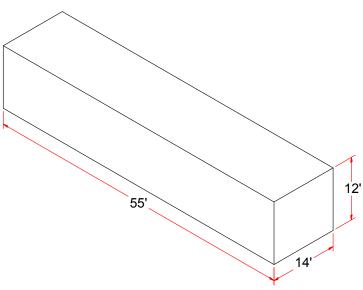

## BBC36-5514 - 55' x 14' INDOOR TUNNEL NET

**Mesh Size:** 1-3/4" (45mm) Square opening measured between mesh joints

 Mesh Break:
 260 lbf (1.15 kN)

 Weight:
 0.0385 lb/ft² (188 g/m²)

Melting Point:  $455 \,^{\circ}\text{F} \, (235 \,^{\circ}\text{C})$ 

## BBC36-5514

BLACK NYLON 1-3/4" SQUARE INDOOR TUNNEL NET

© COPYRIGHT 2014 JAYPRO SPORTS, LLC. ALL RIGHTS RESERVED THIS PRINT IS THE PROPERTY OF JAYPRO SPORTS, LLC. AND MAY NOT BE REPRODUCED WITHOUT WRITTEN PERMISSION